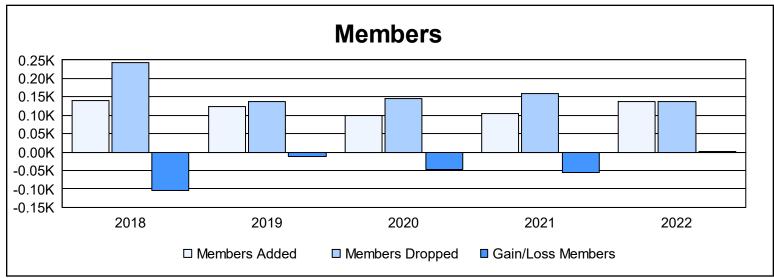

District 25 C

As of June 2022 Cumulative

| Year      | New<br>Clubs | Dropped<br>Clubs | Gain/<br>Loss<br>Clubs | New<br>Members | Charter<br>Members | Reinstate<br>Members | Transfer<br>Members | Total<br>Member<br>Added | Total<br>Members<br>Dropped | Gain/<br>Loss<br>Members |
|-----------|--------------|------------------|------------------------|----------------|--------------------|----------------------|---------------------|--------------------------|-----------------------------|--------------------------|
| 2017-2018 | 1            | 2                | -1                     | 98             | 24                 | 11                   | 7                   | 140                      | 243                         | -103                     |
| 2018-2019 | 0            | 0                | 0                      | 114            | 0                  | 6                    | 5                   | 125                      | 138                         | -13                      |
| 2019-2020 | 0            | 1                | -1                     | 85             | 2                  | 7                    | 6                   | 100                      | 146                         | -46                      |
| 2020-2021 | 0            | 0                | 0                      | 84             | 0                  | 15                   | 5                   | 104                      | 159                         | -55                      |
| 2021-2022 | 0            | 1                | -1                     | 122            | 0                  | 8                    | 7                   | 137                      | 136                         | 1                        |
| Average   | 0            | 1                | -1                     | 101            | 5                  | 9                    | 6                   | 121                      | 164                         | -43                      |